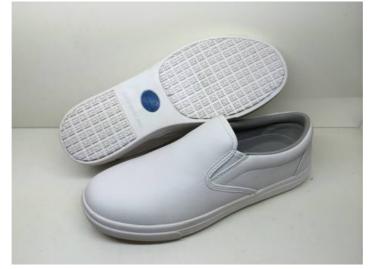

# **SLIP ON**

## **SWIFT WHITE S2**

| Article number  | 715-15996 |
|-----------------|-----------|
| Size assortment | 35-47     |
| Construction    | Cemented  |
|                 |           |

### Features

| ANTISTATIC | ESD |
|------------|-----|
|------------|-----|

| Description           | Details                               |
|-----------------------|---------------------------------------|
| Color                 | White                                 |
| Upper                 | Microfiber coated                     |
| Lining                | Mesh-grey                             |
| Anti-penetration sole | -                                     |
| Inlay sole            | EVA-Textile                           |
| Safety Toecap         | Composite-Impact resistance 200 J     |
| Mid Sole              |                                       |
| Out Sole              | Rubber white                          |
| Fitting               | W                                     |
| Standard              | EN ISO 20345:2011/ESD 61430<br>S2 SRC |